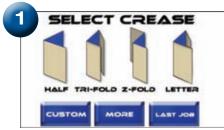

#### As easy as:

### Automatic Setup for the Most Common Folds

Bi-Fold

Tri-Fold

7-Fold

Letter Fold

Roll-Up Fold

Gate Fold

Double Gate Fold

Double Parallel Fold

Perfect Bind - No Hinge

Perfect Bind - Single Hinge

Perfect Bind - Double Hinge