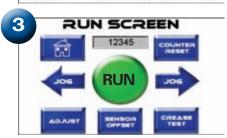

#### As easy as:

#### **Features**

- Simple one-step hand-feed operation means anyone can use it.
- Automatic sheet measurement and setup.
- Automatically set up for perfect bind jobs, self-center and select with or without hinge.
- Two-sided die creasing rod accommodates for heavier stock- simply remove and flip over to change from narrow to wide crease.
- Comes with pre-set crease locations for 11 different folds; plus 4 custom presets.
- · Crease up to 12 locations per sheet.
- User-friendly touch screen for easy set up and control of the machine.