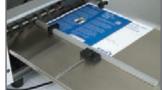

# The simple hand-feed creasing solution with the power of automation.

Adjustable Guides

One Step Feed

Touch Screen Controller

The COUNT™ iCrease Pro is a simple yet robust solution for creasing of digital media to eliminate cracking when folding. The iCrease Pro gives you all of the automation of bigger COUNT machines in a simple hand-feed machine anyone can use.

#### **Features**

- Simple one-step hand-feed operation means anyone can use it.
- Automatic sheet measurement and setup.
- Automatically set up for perfect bind jobs, self-center and select with or without hinge.
- Two-sided die creasing rod accommodates for heavier stock- simply remove and flip over to change from narrow to wide crease.
- Comes with pre-set crease locations for 11 different folds; plus 4 custom presets.
- · Crease up to 12 locations per sheet.
- User-friendly touch screen for easy set up and control of the machine.