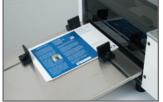

# The simple hand-feed creasing solution with the power of automation.

Adjustable Guides

One Step Feed

Touch Screen Controller

The COUNT™ iCrease Pro is a simple yet robust solution for creasing of digital media to eliminate cracking when folding. The iCrease Pro gives you all of the automation of bigger COUNT machines in a simple hand-feed machine anyone can use.

#### **Features**

- Simple one-step hand-feed operation means anyone can use it.
- Automatic sheet measurement and setup.
- Automatically set up for perfect bind jobs, self-center and select with or without hinge.
- Two-sided die creasing rod accommodates for heavier stock- simply remove and flip over to change from narrow to wide crease.
- Comes with pre-set crease locations for 11 different folds; plus 4 custom presets.
- · Crease up to 12 locations per sheet.
- User-friendly touch screen for easy set up and control of the machine.