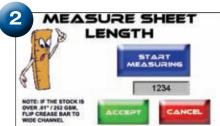

#### As easy as:

#### **Features**

- Simple one-step hand-feed operation means anyone can use it.
- Automatic sheet measurement and setup.
- Automatically set up for perfect bind jobs, self-center and select with or without hinge.
- Two-sided die creasing rod accommodates for heavier stock- simply remove and flip over to change from narrow to wide crease.
- Comes with pre-set crease locations for 11 different folds; plus 4 custom presets.
- · Crease up to 12 locations per sheet.
- User-friendly touch screen for easy set up and control of the machine.