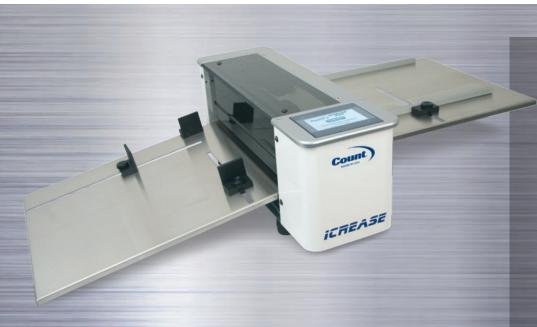

# The simple hand-feed creasing solution with the power of automation.

Adjustable Guides

One Step Feed

Touch Screen Controller

The COUNT™ iCrease Pro is a simple yet robust solution for creasing of digital media to eliminate cracking when folding. The iCrease Pro gives you all of the automation of bigger COUNT machines in a simple hand-feed machine anyone can use.

### iCrease Pro

Count, MADE IN USA

A low volume creasing solution combining simple hand-feed operation with robust features.