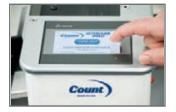

## iCrease Pro

Memory locations for quick and easy job recall

Easy-to-use hand-feed operation

Automatic sheet set-up with a single touch

User-friendly touch screen control

#### **Features**

- Simple one-step hand-feed operation means anyone can use it.
- Automatic sheet measurement and setup.
- Automatically set up for perfect bind jobs, self-center and select with or without hinge.
- Two-sided die creasing rod accommodates for heavier stock- simply remove and flip over to change from narrow to wide crease.
- Comes with pre-set crease locations for 11 different folds; plus 4 custom presets.
- · Crease up to 12 locations per sheet.
- User-friendly touch screen for easy set up and control of the machine.