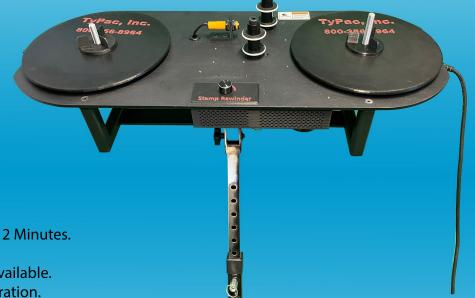

## TyPac Stamp Rewinder

Engineered with the operator in mind, the TyPac Stamp Rewinder will rewind a 10" diameter roll in under 2 minutes. Coming in both a table top configuration and with a optional adjustable height rolling stand it is easy to use as well as store. A photo senor detects when the roll has finished and will automatically stop the machine when done. As a safety feature the speed control knob must be turned to the off position before being turned back up for subsequent rolls to avoid the risk of accidental start up. The adjustable break allows for operator controlled tension on your rolls. All of these features together provide a better operator experience with a lower reroll time than is found on many other machines.

- Adjustable BrakeVariable Speed
- Heavy Duty Chain Drive
- 24V DC Gear Motor
- Will Rewind 10,000 Stamp Roll In Under 2 Minutes.
- Auto Shut Off At End Of Roll
- 3" I.D. Core Standard With Other Sizes Available.
- Comes Standard In A Table Top Configuration.
- Optional Adjustable Height Rolling Stand Available.