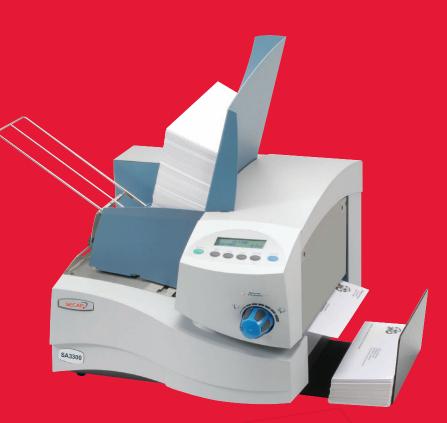

### 1. Media Hopper

Standard input hopper holds up to 750 #10 envelopes. Straightline paper path provides consistent and reliable operation.

#### 2. Control Panel

Ideal for "walk-up" use. Angled control panel provides helpful prompts. Built-in sensors including indicator for low ink provides for a smoother operation.

### 3. Extended Printing Capability Provides Big Savings

With the additional print quality option of "light mode" the printer uses less ink. With less ink on the media, the ink dries faster and results in improved print quality and lower ink supply costs. Easy to change out cartridges

#### 4. Adjustable To Media Thickness & Oversized Pieces

Adjust the thickness dial to accommodate a wide variety of media including large envelopes, postcards, direct mail, booklets, newsletters, flats, catalogs, and more.