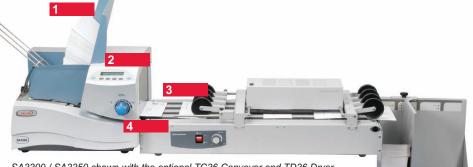

### 1. Media Hopper

Standard input hopper holds up to 750 #10 envelopes. Straightline paper path provides consistent and reliable operation.

#### 2. Control Panel

Ideal for "walk-up" use. Angled control panel provides helpful prompts. Built-in sensors including indicator for low ink provides for a smoother operation.

### 3. Extended Printing Capability Provides Big Savings

With the additional print quality option of "light mode" the printer uses less ink. With less ink on the media, the ink dries faster and results in improved print quality and lower ink supply costs. Easy to change out cartridges

#### 4. Adjustable To Media Thickness & Oversized Pieces

Adjust the thickness dial to accommodate a wide variety of media including large envelopes, postcards, direct mail, booklets, newsletters, flats, catalogs, and more.

#### 5. Optional Conveyor and Dryer

The TC36 Conveyor and TD36 Dryer with drop stacker are available as options for the SA3300 / SA3350. They provide improved drying and convenient stacking of materials for high volume runs.