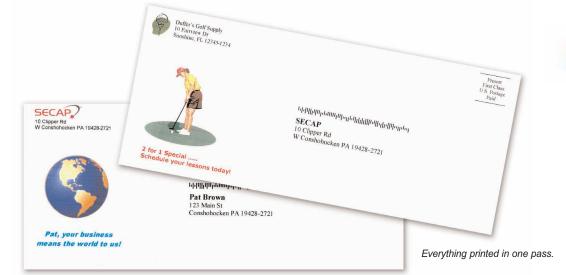

Personalized Message Lines for

Greater Attention and Impact

W Conshohocken PA 19428-2721

Float in for Savings or Call 800.523.0320

Y.R. Customer 123 Main St Conshohocken PA 19428-2721

նիկկիկնենններներինիկիկիններինիներ

SA3300 / SA3350 shown with the optional TC36 Conveyor and TD36 Dryer.

In Brilliant Color for

Added Interest

Personalized and professional imaging helps get your mail opened and read! The SA3300 prints black. The SA3350 has full color capability.

# THE POWER OF COLOR

Personalizing and using color on your outgoing mail just got faster and easier. With the SA3350, you can do both, making a good thing even better. Print in brilliant full color for eye-catching appeal that gets attention and makes your piece stand out in a heap of mail! Use color in your logo and graphics. Personalize using your customer's name for greater impact and effectiveness. Best of all, do all this in one pass for maximum productivity!