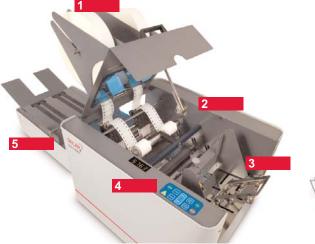

#### 1. Single or Dual Tab Application

Applies one or two tabs in a single pass. Tab reel holds 1" pinfed tabs or wafer seals, round, paper or clear with 3" core. Accommodates up to 10,000 tabs per reel.

### 2. Versatile Unit

- · Clear tab capable.
- · Sliding tab head for tab position adjustment.
- Flat tab for gate-fold mailer.

Ask about Secap's complete line of mailstream solutions:

Available from your authorized and certified Secap dealer.

Tab applications: single tab, flat or gate tab, double tab.

3. Continuous Feeding of Material

Stacking tray holds up to 6" capacity of media.

Simple push button controls on easy to read LCD

display. Job count and permanent count standard.

Batch count mail delivery-compatible. Detectors for cover open, misfeed and out of tabs.

Optional 21" on demand conveyor quickly moves

job along. Allows for easy batch sorting and

Top load, continuous feed feeder.

4. Operator Controls

5. On Demand Conveyor

enhances greater productivity.