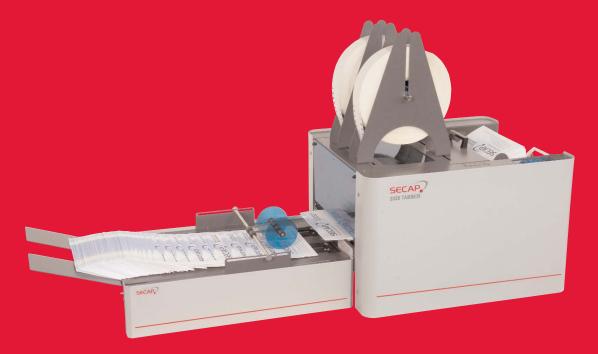

Certification: UL, FCC, IEC

**Options:** 

21" on demand conveyor Ask about our supply of tabs.

(Specifications subject to change without notice.)

Model 2020 Dual Tabber shown with optional conveyor for improved handling of media.